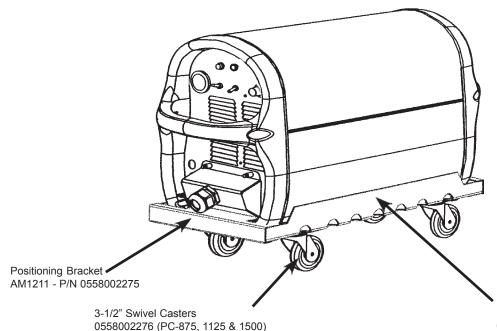

## Assemble as follows:

 Assemble the swivel casters to the four groups of four 1/4"—20 studs located on the bottom of the base using 16 supplied lockwashers and nuts.

- 2. Stand the Wheel Cart up on the casters and position the plasma power unit on to the base. Insert the rubber feet on both ends into the rectangular slots on the ends of the base.
- Slide the positioning bracket onto the bottom lip of the power supply handle piece and under the base until the slots line up with the press nuts in the base. Secure with 3 supplied locknuts and screws. Do the same to the opposite end.

3" Swivel Casters 950899 (PC-650)

Base 0558002273 (PC-875 & PC-1125) 0558002274 (PC-1500) 0558003403 (PC-650)

Be sure this information reaches the operator. You can get extra copies through your supplier.